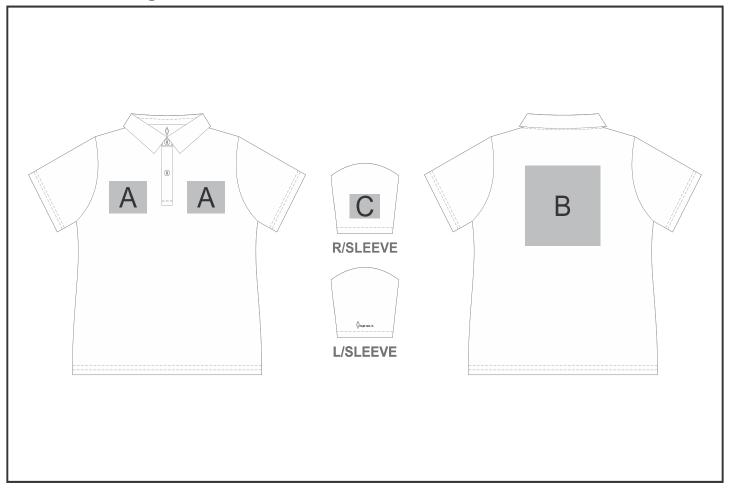

## Need to know:

- Includes 1-Position Embroidery (setup fees apply)
- **EMB Inclusive Parameters:** Left/Right Chest or Back = 100mm x 100mm.
- EMB: Small Text (Below 5mm) will not be Legible due to Nibbed Fabric.

## **Branding Options:**

| Position | Branding Method (Branding Code) | No. of Colours | Dimension              |
|----------|---------------------------------|----------------|------------------------|
| А        | Embroidery (EM-CLOTHING)        | N/A            | 100mm wide x 80mm high |
| А        | Silicone (STP-A)                | N/A            | 30mm wide x 30mm high  |
| А        | Silicone (STP-B)                | N/A            | 50mm wide x 50mm high  |
| А        | Silicone (STP-C)                | N/A            | 80mm wide x 80mm high  |
| А        | Silicone (STP-D)                | N/A            | 100mm wide x 40mm high |

| В | Embroidery (EM-CLOTHING) | N/A | 200mm wide x 200mm high |
|---|--------------------------|-----|-------------------------|
| В | Silicone (STP-A)         | N/A | 30mm wide x 30mm high   |
| В | Silicone (STP-B)         | N/A | 50mm wide x 50mm high   |

| В | Silicone (STP-C)         | N/A | 80mm wide x 80mm high  |
|---|--------------------------|-----|------------------------|
| В | Silicone (STP-D)         | N/A | 110mm wide x 40mm high |
|   |                          |     |                        |
| С | Embroidery (EM-CLOTHING) | N/A | 80mm wide x 60mm high  |
| С | Silicone (STP-A)         | N/A | 30mm wide x 30mm high  |
| С | Silicone (STP-B)         | N/A | 50mm wide x 50mm high  |
| С | Silicone (STP-C)         | N/A | 60mm wide x 60mm high  |